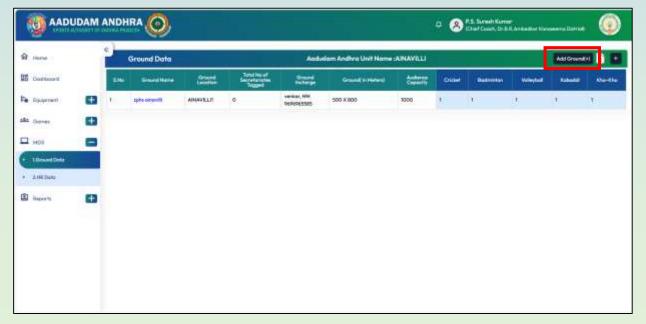

## Step:03 : Ground Data Update

| R Perse    |    |          | Ground Data     |                |                                        | Andu                     | dam Andhra Unit Name | ANAVILLI |         |           |            | Add Ground | 1 x 1 |
|------------|----|----------|-----------------|----------------|----------------------------------------|--------------------------|----------------------|----------|---------|-----------|------------|------------|-------|
| Contract   |    | 146      | Ground Halle    | Orient Levelan | Total No.of<br>Secretoriates<br>Toppel | Ornerd<br>Incharge       | Ground in Hereine    | 2 starts | Chicket | Badmintan | Witnesdate | -          | Nette |
| Eq.quinert | 63 | <b>U</b> | spha airsontili | AINAVELIT      | 0                                      | venkar, HM<br>96/6965385 | 500 X 800            | 1000     | 10 ···· | 17)       | 1          | 1          | Ŧ.;   |
| BE Garren  | 63 |          |                 |                |                                        |                          |                      |          |         |           |            |            |       |
| - HDI      | •  |          |                 |                |                                        |                          |                      |          |         |           |            |            |       |
| TBoundDool |    |          |                 |                |                                        |                          |                      |          |         |           |            |            |       |
| + 1HEBAN   |    |          |                 |                |                                        |                          |                      |          |         |           |            |            |       |
| Neg-orts   | •  |          |                 |                |                                        |                          |                      |          |         |           |            |            |       |
|            |    |          |                 |                |                                        |                          |                      |          |         |           |            |            |       |
|            |    |          |                 |                |                                        |                          |                      |          |         |           |            |            |       |
|            |    |          |                 |                |                                        |                          |                      |          |         |           |            |            |       |

- After Click on Mandal Name, Grounds which are identified and tagged details will be shown as below.
- $\circ$   $\,$  To Add new Ground Click on Add Ground Button.
- To view the secretariats which are mapped the ground, Click on Ground Name