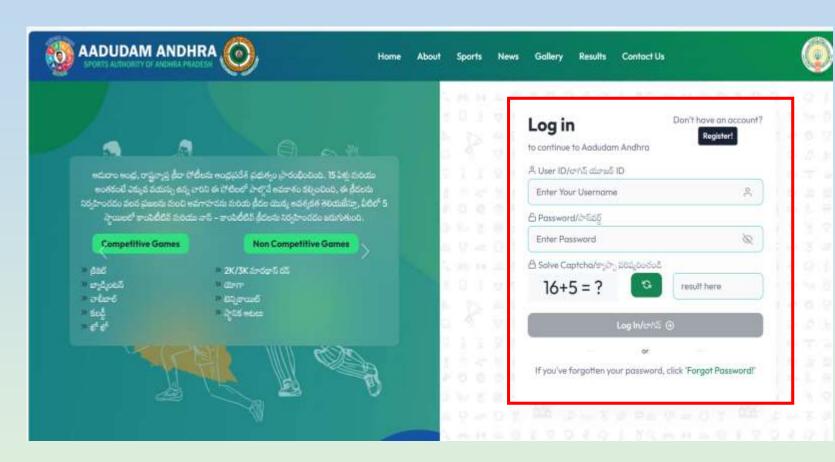

# Master Data Sheet User Manual

 Login Screen : Enter User ID, Password and Captcha and click on Login